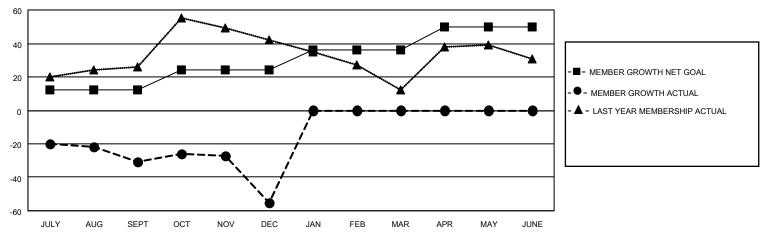

## MONTHLY MEMBERSHIP PROGRESS REPORT

| Clubs         |               |             |               | Members               |                        |                         |                                                    |
|---------------|---------------|-------------|---------------|-----------------------|------------------------|-------------------------|----------------------------------------------------|
|               | RESULTS FOR   | R 2022-2023 |               | RESULTS FOR 2022-2023 |                        |                         |                                                    |
| QUARTER       | NEW CLUB GOAL | NEW CLUBS   | DROPPED CLUBS | QUARTER MEM           | BER GROWTH NET<br>GOAL | MEMBER GROWTH<br>ACTUAL | DROPPED<br>MEMBERS ACTUAL<br>(including transfers) |
| JULY/AUG/SEPT | 0             | 0           | 0             | JULY/AUG/SEPT         | 12                     | 10                      | 39                                                 |
| OCT/NOV/DEC   | 0             | 0           | 0             | OCT/NOV/DEC           | 12                     | 23                      | 43                                                 |
| JAN/FEB/MAR   | 0             | 0           | 0             | JAN/FEB/MAR           | 12                     | 0                       | 0                                                  |
| APR/MAY/JUNE  | 1             | 0           | 0             | APR/MAY/JUNE          | 14                     | 0                       | 0                                                  |
|               | GOALS         | AND ACTUA   | L NEW CLUBS C | UMULATIVE             |                        |                         |                                                    |